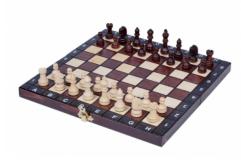

## **Product description**

This new set is a combination of our School and Tourist chess. These lovely hand-crafted chessmen are made from hornbeam and beech wood. The burned folding chess board has a nice insert tray for the chess pieces storage inside. This set is available in brown colour only.

TOTAL WEIGHT: **0.5 kg** HEIGHT OF KING: **50 mm** CASE/BOARD DIMENSIONS: **270x135x40 mm** MATERIALS USED FOR CHESSMEN: hornbeam, beech MATERIALS USED FOR CHESS CASE/BOARD: beech, birch