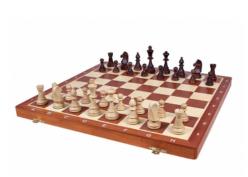

## TOURNAMENT No 6 Inlaid (intarsia), insert tray, wooden pieces

| Price        | 111.00 Euro   |
|--------------|---------------|
| Availability | Available     |
| Number       | CHW43 SET     |
| EAN          | 5902560353679 |

## **Product description**

The Tournament chess is the only one considered a professional chess set. This is our larger Tournament set. It goes with our weighted Staunton No 6 chess pieces made from hornbeam wood. The lovely folding chess board has been inlaid with mahogany and sycamore wood. It has an insert tray for the chess pieces storage inside.

TOTAL WEIGHT: 2.5 kg
HEIGHT OF KING: 98 mm

CASE/BOARD DIMENSIONS: **540x270x60 mm** MATERIALS USED FOR CHESSMEN: **hornbeam** 

MATERIALS USED FOR CHESS CASE/BOARD: beech, birch, mahogany, sycamore