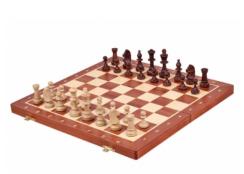

## **Product description**

The Tournament chess is the only one considered a professional chess set. This is our medium Tournament set. It goes with our weighted Staunton No 5 chess pieces made from hornbeam wood. The lovely folding chess board has been inlaid with mahogany and sycamore wood. It has an insert tray for the chess pieces storage inside.

TOTAL WEIGHT: **2 kg** HEIGHT OF KING: **90 mm** 

CASE/BOARD DIMENSIONS: **480x240x50 mm** MATERIALS USED FOR CHESSMEN: **hornbeam** 

MATERIALS USED FOR CHESS CASE/BOARD: beech, birch, mahogany, sycamore