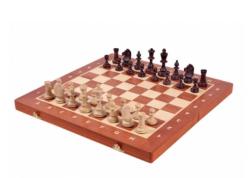

## TOURNAMENT No 4 Inlaid (intarsia), insert tray, wooden pieces

| Price        | 97.00 Euro            |
|--------------|-----------------------|
| Availability | Availability - 3 days |
| Number       | CHW41 SET             |
| EAN          | 5904263393051         |

## **Product description**

The Tournament chess is the only one considered a professional chess set. This is the smallest one from our range of the Tournament sets. It goes with our weighted Staunton No 4 chess pieces made from hornbeam wood. The lovely folding chess board has been inlaid with mahogany and sycamore wood. It has an insert tray for the chess pieces storage inside.

TOTAL WEIGHT: 1.8 kg HEIGHT OF KING: 80 mm

CASE/BOARD DIMENSIONS: **420x210x50 mm** MATERIALS USED FOR CHESSMEN: **hornbeam** 

MATERIALS USED FOR CHESS CASE/BOARD: beech, birch, mahogany, sycamore