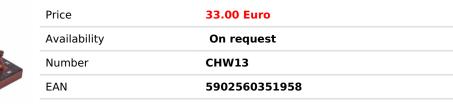

TOTAL WEIGHT: **0.5 kg** HEIGHT OF KING: **55 mm** CASE/BOARD DIMENSIONS: **270x135x40 mm** MATERIALS USED FOR CHESSMEN: hornbeam, sycamore MATERIALS USED FOR CHESS CASE/BOARD: beech, birch