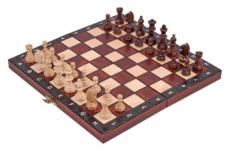

## TOURIST - Insert tray

## Product description

The Tourist set is exactly the same as our magnetic chess CHW10. However the chessmen are not equipped with magnets. These lovely chessmen made from hornbeam wood are weighted. The folding chess board has an insert tray for the chess pieces storage inside. This set is available in various colours.