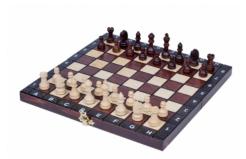

## **Product description**

This new set is a combination of our School and Tourist chess. These lovely hand-crafted chessmen are made from hornbeam and beech wood. The burned folding chess board has a nice insert tray for the chess pieces storage inside. This set is available in brown colour only.

TOTAL WEIGHT: **0.5 kg** HEIGHT OF KING: **50 mm** 

CASE/BOARD DIMENSIONS: 270x135x40 mm

MATERIALS USED FOR CHESSMEN: hornbeam, beech MATERIALS USED FOR CHESS CASE/BOARD: beech, birch