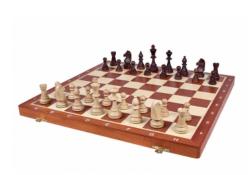

## TOURNAMENT No 6 Inlaid (intarsia), insert tray, wooden pieces

| Price        | 111.00 Euro           |
|--------------|-----------------------|
| Availability | Availability - 3 days |
| Number       | CHW43 SET             |
| EAN          | 5902560353679         |

## **Product description**

The Tournament chess is the only one considered a professional chess set. This is our larger Tournament set. It goes with our weighted Staunton No 6 chess pieces made from hornbeam wood. The lovely folding chess board has been inlaid with mahogany and sycamore wood. It has an insert tray for the chess pieces storage inside.

TOTAL WEIGHT: 2.5 kg HEIGHT OF KING: 98 mm

CASE/BOARD DIMENSIONS: **540x270x60 mm** MATERIALS USED FOR CHESSMEN: **hornbeam** 

MATERIALS USED FOR CHESS CASE/BOARD: beech, birch, mahogany, sycamore