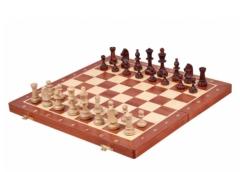

## TOURNAMENT No 5 Inlaid (intarisa), insert tray, wooden pieces

| Price        | 102.00 Euro           |
|--------------|-----------------------|
| Availability | Availability - 3 days |
| Number       | CHW42 SET             |
| EAN          | 5902560353648         |

## **Product description**

The Tournament chess is the only one considered a professional chess set. This is our medium Tournament set. It goes with our weighted Staunton No 5 chess pieces made from hornbeam wood. The lovely folding chess board has been inlaid with mahogany and sycamore wood. It has an insert tray for the chess pieces storage inside.

TOTAL WEIGHT: **2 kg** HEIGHT OF KING: **90 mm** 

CASE/BOARD DIMENSIONS: **480x240x50 mm** MATERIALS USED FOR CHESSMEN: **hornbeam** 

MATERIALS USED FOR CHESS CASE/BOARD: beech, birch, mahogany, sycamore