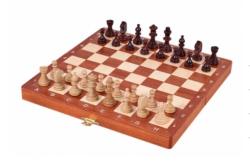

## Product description

The Tourist Intarsy set is exactly the same as our magnetic chess CHW11. However the chessmen are not equipped with magnets. These lovely chess pieces made from hornbeam wood are weighted. The folding chess board has been inlaid with mahogany and sycamore wood. Available in brown colour only.

TOTAL WEIGHT: **0.5 kg** HEIGHT OF KING: **55 mm** CASE/BOARD DIMENSIONS: **270x135x40 mm** MATERIALS USED FOR CHESSMEN: hornbeam, sycamore MATERIALS USED FOR CHESS CASE/BOARD: beech, birch, mahogany, sycamore