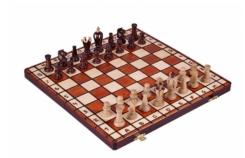

## **Product description**

This medium set of 36x18cm is the most popular from our Royal range. The chess pieces of a King's style are made from hornbeam and sycamore wood. The folding chess board has an insert tray for the chess pieces storage inside. This set is available in brown colour only.

TOTAL WEIGHT: 1.2 kg HEIGHT OF KING: 70 mm

CASE/BOARD DIMENSIONS: 360x180x40 mm

MATERIALS USED FOR CHESSMEN: hornbeam, sycamore MATERIALS USED FOR CHESS CASE/BOARD: beech, birch