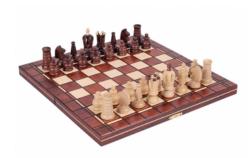

## **Product description**

This set is also called a Mini Royal and it is slightly larger than the CHW93. The set of 32x16cm goes with the lovely chess pieces of a King's style made from hornbeam and sycamore wood. The folding chess board has an insert tray for the chess pieces storage inside. This set is available in various colours.

TOTAL WEIGHT: **0.9 kg** HEIGHT OF KING: **65 mm** 

CASE/BOARD DIMENSIONS: 320x160x50 mm

MATERIALS USED FOR CHESSMEN: hornbeam, sycamore MATERIALS USED FOR CHESS CASE/BOARD: beech, birch