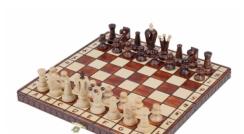

## ROYAL 30cm

| Price        | 36.00 Euro    |
|--------------|---------------|
| Availability | On request    |
| Number       | CHW93         |
| EAN          | 5902560350142 |

## **Product description**

This is the smallest Royal set of 30x15cm from our CHW line. The King's style chess pieces are made from hornbeam and sycamore wood. The folding chess board has two compartments finished with felt lining for the chess pieces storage inside. This set is available in brown colour.

TOTAL WEIGHT: **0.8 kg** HEIGHT OF KING: **65 mm** 

CASE/BOARD DIMENSIONS: 300x150x50 mm

MATERIALS USED FOR CHESSMEN: hornbeam, sycamore MATERIALS USED FOR CHESS CASE/BOARD: beech, birch