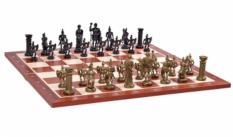

## Roman design, golden/black, felt bottom, weighted

|  | Price  | 38.00 Euro      |
|--|--------|-----------------|
|  | Number | CHTX31 WEIGHTED |
|  | EAN    | 5902560350470   |

## **Product description**

These chess pieces of a Roman design have been made from plastic and they are packed in a polybag as an economical set. These weighted chessmen go also with our Spartan chess set (CH139A). With a 96mm King this set is ideal for our folding plastic and vinyl roll-up chess boards with square size of 55mm. Thanks to felt pads on the bottom these pieces glide across the board nicely. They have been available in golden/black colour.

TOTAL WEIGHT: **0.6 kg** HEIGHT OF KING: **96 mm** MATERIALS USED FOR CHESSMEN: **plastic (weighted)**