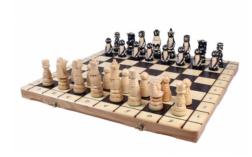

## **Product description**

This set goes with the chess pieces of a unique design. These weighted and fully hand-crafted chessmen are made from lime wood. The folding chess board of this decorated set has an insert tray for the chess pieces storage inside. This set is available in brown colour only.

TOTAL WEIGHT: **3 kg** HEIGHT OF KING: **110 mm** 

CASE/BOARD DIMENSIONS: **550x275x60 mm** MATERIALS USED FOR CHESSMEN: **lime** 

MATERIALS USED FOR CHESS CASE/BOARD: beech, birch