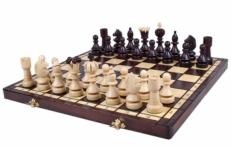

## PEARL – LARGE

## **Product description**

The line of the Pearl chess is one of the most popular from our amateur range. This large Pearl set goes with the chessmen made from hornbeam wood. The folding chess board has two compartments finished with felt lining for the chess pieces storage inside. This set is available in brown colour only.

TOTAL WEIGHT: **1.3 kg** HEIGHT OF KING: **90 mm** CASE/BOARD DIMENSIONS: **420x210x55 mm** MATERIALS USED FOR CHESSMEN: hornbeam MATERIALS USED FOR CHESS CASE/BOARD: beech, birch