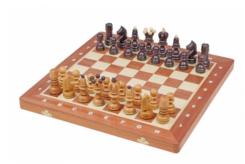

## **Product description**

The line of the Pearl chess is one of the most popular from our amateur range. This large Pearl set goes with the chessmen made from cherry wood. The folding chess board has been inlaid with mahogany and sycamore wood. This set is available in brown colour only.

TOTAL WEIGHT: 1.3kg HEIGHT OF KING: 90 mm

CASE/BOARD DIMENSIONS: **420x210x55 mm** MATERIALS USED FOR CHESSMEN: **cherry wood** 

MATERIALS USED FOR CHESS CASE/BOARD: beech, birch, mahogany, sycamore