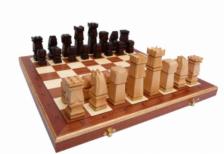

## **Product description**

The Orawa is a truely unique chess set. The fully hand-crafted and weighted chess pieces are made from lime wood. They resemble wooden blocks to some extent. The set goes with a nice folding chess board inlaid with mahogany and sycamore wood. It has been equipped with an insert tray inside with the slots fitting very well to the cuboid chessmen. This set is available in brown colour only.

TOTAL WEIGHT: 2 kg HEIGHT OF KING: 110 mm CASE/BOARD DIMENSIONS: 500x250x60 mm MATERIALS USED FOR CHESSMEN: lime MATERIALS USED FOR CHESS CASE/BOARD: beech, birch, mahogany, sycamore