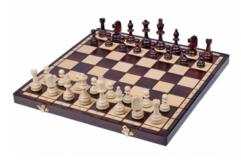

## **Product description**

This is absolutely one of our bestsellers. Thanks to the design of the chess pieces (similar to the one of Staunton), the size of the chess pieces and board many customer prefer this set from the Tournament No 4 from our range. The chess pieces are hand-crafted and made from hornbeam and beech wood. The burned folding chess board has an insert tray for the chess pieces storage inside. This set is available in brown colour only.

TOTAL WEIGHT: **1.2 kg** HEIGHT OF KING: **80 mm** CASE/BOARD DIMENSIONS: **420x210x50 mm** MATERIALS USED FOR CHESSMEN: hornbeam MATERIALS USED FOR CHESS CASE/BOARD: beech, birch