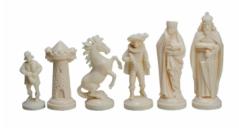

## **Product description**

These chess pieces of a Medieval design have been made from plastic and they are packed in a polybag as an economical set. With a 96mm King this set is ideal for our folding plastic and vinyl roll-up chess boards with square size of 55mm. Thanks to felt pads on the bottom these pieces glide across the board nicely. They have been available in cream/black colour.