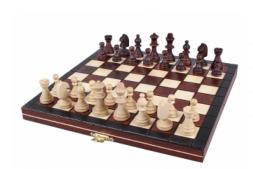

## **Product description**

This is the smallest version of the Magnetic sets from our range. It corresponds with our CHW10 set however it is a bit smaller: 22x11cm instead of 27x13,5cm. The folding chess board has two compartments finished with felt lining for the chess pieces storage inside.

TOTAL WEIGHT: **0.4 kg** HEIGHT OF KING: **45 mm** 

CASE/BOARD DIMENSIONS: 220x110x40 mm

MATERIALS USED FOR CHESSMEN: hornbeam, sycamore MATERIALS USED FOR CHESS CASE/BOARD: beech, birch