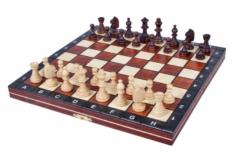

## **Product description**

The Magnetic set is our absolute best seller. These lovely chessmen made from hornbeam wood are weighted and equipped with magnets. Thanks to them, the chess pieces stick very well to the chessboard. The folding chess board has an insert tray for the chess pieces storage inside. The Magnetic set is available in various colours.

TOTAL WEIGHT: **0.6 kg** HEIGHT OF KING: **55 mm** CASE/BOARD DIMENSIONS: **270x135x40 mm** MATERIALS USED FOR CHESSMEN: hornbeam, sycamore MATERIALS USED FOR CHESS CASE/BOARD: beech, birch