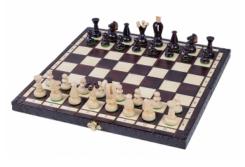

## KING'S – MEDIUM - Insert tray

| Price        | 46.00 Euro    |
|--------------|---------------|
| Availability | Available     |
| Number       | CH112 BROWN   |
| EAN          | 5902560350180 |

## **Product description**

This is the medium set from the range of our standard King's sets. It is one of the most popular amateur sets. It has been equipped with an insert tray for the chess pieces storage. The chessmen are made from sycamore wood. This set is available in various colours.

TOTAL WEIGHT: **0.8 kg** HEIGHT OF KING: **60 mm** CASE/BOARD DIMENSIONS: **380x180x50 mm** MATERIALS USED FOR CHESSMEN: **sycamore** MATERIALS USED FOR CHESS CASE/BOARD: **beech, birch**