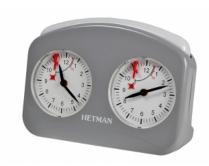

## HETMAN plastic chess clock – GREY LARGE

| Price  | 63.00 Euro    |
|--------|---------------|
| Number | CHCLK14 GREY  |
| EAN    | 2000010014552 |

## **Product description**

This analogue chess clock has a wind-up mechanism built into a larger plastic case. This quality clock has large, bright faces that are easy to read and features a very large flag mechanism. All mechanical parts are milled and they are made from brass or stainless steel. Suitable for Schools and Tournaments. It has been available in various colours.

TOTAL WEIGHT: 0.4 kg

PRODUCT DIMENSIONS: 120x160x80 mm