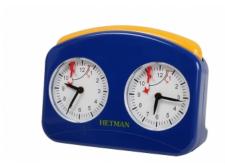

## **Product description**

This analogue chess clock has a wind-up mechanism built into a larger plastic case. This quality clock has large, bright faces that are easy to read and features a very large flag mechanism. All mechanical parts are milled and they are made from brass or stainless steel. Suitable for Schools and Tournaments. It has been available in various colours.

TOTAL WEIGHT: 0.4 kg PRODUCT DIMENSIONS: 120x160x80 mm