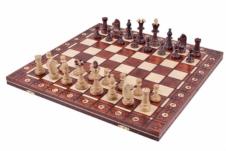

## **Product description**

This Consul set resembles the Amabssador one. However it is a bit smaller than our Ambassador set. The chessmen and the chess case are hand-crafted and they have many ornaments burned in wood. The chess pieces are weighted and they are made from hornbeam and sycamore wood. The folding chess board has an insert tray for the chess pieces storage inside. This set is available in various colours.

TOTAL WEIGHT: 2 kg HEIGHT OF KING: 90 mm CASE/BOARD DIMENSIONS: 480x240x60 MATERIALS USED FOR CHESSMEN: hornbeam, sycamore MATERIALS USED FOR CHESS CASE/BOARD: beech, birch