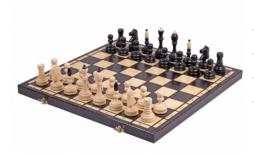

## **Product description**

These lovely chessmen have a classical design. However they rather slim and therefore they differ from the Staunton style chessmen. They are fully hand-crafted and made from hornbeam wood. The burned folding chess board has an insert tray for the chess pieces storage inside. Chess pieces are painted black..

TOTAL WEIGHT: **2.5 kg** HEIGHT OF KING: **100 mm** 

CASE/BOARD DIMENSIONS: **500x250x60 mm** MATERIALS USED FOR CHESSMEN: **hornbeam** 

MATERIALS USED FOR CHESS CASE/BOARD: beech, birch