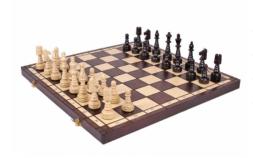

## **Product description**

These lovely chessmen of a Christmas tree syle are made from hornbeam wood. In this set they go with a folding chess board of 48x24x6cm equipped with an insert tray for the chess pieces storage inside. This set is available in brown colour only.

TOTAL WEIGHT: **1.5 kg** HEIGHT OF KING: **100 mm** 

CASE/BOARD DIMENSIONS: **480x240x60 mm** MATERIALS USED FOR CHESSMEN: **hornbeam** 

MATERIALS USED FOR CHESS CASE/BOARD: beech, birch