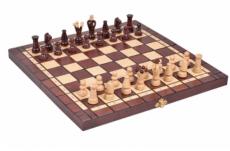

## Product description

This is a smaller combo set from the range of our multi-game sets consisting of two games: chess & checkers. The 35x17,5x4,5cm folding case has a burned chess/checkerboard outside. It has separate compartments for the playing pieces storage and it has been finsished with a felt lining inside. All playing pieces are made from hornbeam wood. The King of the chessmen in this set is 60mm high.

TOTAL WEIGHT: 0.8 kg HEIGHT OF KING: 60 mm CASE/BOARD DIMENSIONS: 350x175x45 mm MATERIALS USED FOR CHESSMEN: hornbeam MATERIALS USED FOR CHESS CASE/BOARD: beech, birch