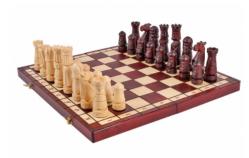

## **Product description**

This is the smallest set from our range of the Castle chess. The design is similar to the one of the CH106A or CH106C. The weighted chessmen are fully hand crafted and they are made from lime wood. The folding chess board has two compartments finished with felt lining for the chess pieces storage inside. This set is available in brown colour only.

TOTAL WEIGHT: 2.5 kg HEIGHT OF KING: 120 mm

CASE/BOARD DIMENSIONS: **500x250x60 mm** MATERIALS USED FOR CHESSMEN: **lime** 

MATERIALS USED FOR CHESS CASE/BOARD: beech, birch