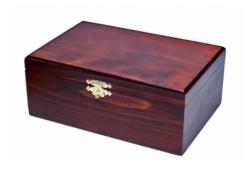

## Product description

Aesthetic, wooden tray for storing figures. Inside there are two compartments for white and black pieces. The box in the standard version is stained. On request, it can also be offered in a color that is bright in color of natural wood.

This box is suggested for Staunton no 6 (CHW27) or 3,5" indian chess pieces.

CASE/BOARD DIMENSIONS: 220x140x90 mm MATERIALS USED FOR CHESS CASE/BOARD: beech, birch