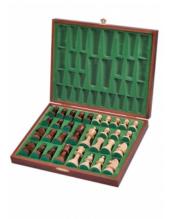

## **Product description**

These No 5 Deluxe chess pieces have been offered with a stained wooden case as a set. The case have been equipped with an insert tray for chessmen. With a 90mm King this set is ideal for our No 5 or No 4+ chess boards. The chessmen have been made from hornbeam wood and they have a slightly rustic finish off. Carefully crafted, weighted and equipped with felt pads on the bottom these pieces feel great in the hand and glide across the board nicely.

TOTAL WEIGHT: **1.4 kg** HEIGHT OF KING: **90 mm** CASE/BOARD DIMENSIONS: **300x270x50 mm** MATERIALS USED FOR CHESSMEN: hornbeam MATERIALS USED FOR CHESS CASE/BOARD: beech, birch