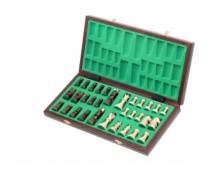

## Product description

Senator is a very popular set from our amateur-decorative range. The weighted chessmen made from hornbeam and sycamore wood have a mixed design of the Staunton and King's chessmen. The burned folding chess board of a medium size has an insert tray for the chess pieces storage inside. This set is available in various colours.

This product has additional options:

colour: green , blue , brown , black , mahogany