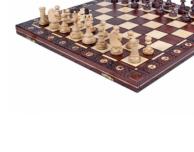

## Product description

Senator is a very popular set from our amateur-decorative range. The weighted chessmen made from hornbeam and sycamore wood have a mixed design of the Staunton and King's chessmen. The burned folding chess board of a medium size has an insert tray for the chess pieces storage inside. This set is available in various colours.

TOTAL WEIGHT: **1.7 kg** HEIGHT OF KING: **85 mm** CASE/BOARD DIMENSIONS: **420x210x50 mm** MATERIALS USED FOR CHESSMEN: hornbeam, sycamore MATERIALS USED FOR CHESS CASE/BOARD: beech, birch