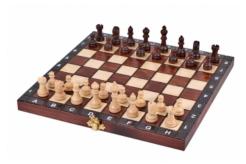

## **Product description**

Thanks to its classical design the School set is one of the best sellers from our smaller sets. These lovely hand-crafted chessmen are made from hornbeam and beech wood. The burned folding chess board has a nice insert tray for the chess pieces storage inside. This set is available in brown colour only.

TOTAL WEIGHT: **0.5 kg** HEIGHT OF KING: **60 mm** 

CASE/BOARD DIMENSIONS: 275x135x40 mm

MATERIALS USED FOR CHESSMEN: hornbeam, beech MATERIALS USED FOR CHESS CASE/BOARD: beech, birch