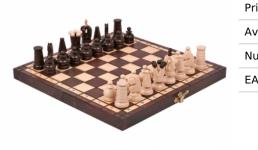

## **ROYAL MINI**

| Price        | 39.00 Euro            |
|--------------|-----------------------|
| Availability | Availability - 3 days |
| Number       | CH152                 |
| EAN          | 5902560351101         |

## **Product description**

This set is similar to the Royal Maxi one, however it is a bit smaller than it. Thanks to its size this set can be considered as a travel one as well. These lovely hand-crafted chessmen are made from hornbeam and beech wood. The burned folding chess board has two compartments finished with felt lining for storage the chess pieces inside. This set is available in various colours.

TOTAL WEIGHT: **0.6 kg** HEIGHT OF KING: **65 mm** CASE/BOARD DIMENSIONS: **270x135x45 mm** MATERIALS USED FOR CHESSMEN: hornbeam, beech MATERIALS USED FOR CHESS CASE/BOARD: beech, birch