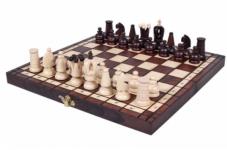

## **ROYAL MAXI - Insert tray**

## **Product description**

The Royal Maxi chess is one of the most popular sets from our amateur range. Thanks to its size this set can be considered as travel one as well. These lovely hand-crafted chessmen are made from hornbeam and beech wood. The burned folding chess board has a nice red insert tray for the chess pieces storage inside. This set is available in various colours.

TOTAL WEIGHT: 0.9 kg HEIGHT OF KING: 65 mm CASE/BOARD DIMENSIONS: 310x155x45 mm MATERIALS USED FOR CHESSMEN: hornbeam, beech MATERIALS USED FOR CHESS CASE/BOARD: beech, birch