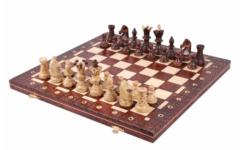

## **Product description**

This chess set from our Royal range corresponds with the Ambassador set. The chessmen are exactly the same and they are made from hornbeam and sycamore wood. However the set has additional ornaments burned on the dark squares of the board. The burned folding chess board has an insert tray for the chess pieces storage inside. This set is available in various colours.

TOTAL WEIGHT: 2.1 kg
HEIGHT OF KING: 110 mm

CASE/BOARD DIMENSIONS: **540x270x60 mm**MATERIALS USED FOR CHESSMEN: **beech, sycamore**MATERIALS USED FOR CHESS CASE/BOARD: **beech, birch**