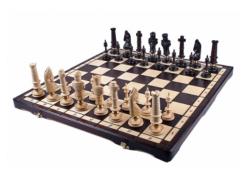

## **Product description**

Each of these lovely chess pieces from this set is weighted with a brass ring placed above the base. The chessmen are fully hand-crafted and they can be made from sycamore wood as well as from oak wood on request. The chessmen from the Royal Lux set go with our chess tables. The burned folding chess set has an insert tray for the chess pieces storage inside. This set is available in brown colour only.

TOTAL WEIGHT: **4.5 kg** HEIGHT OF KING: **130 mm** 

CASE/BOARD DIMENSIONS: **650x325x88 mm**MATERIALS USED FOR CHESSMEN: **sycamore, oak**MATERIALS USED FOR CHESS CASE/BOARD: **beech, birch**