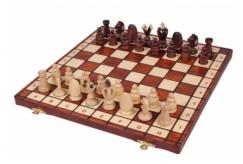

## **Product description**

The size of this set is 44x22cm. It goes with larger chess pieces of a unique King's style. They are made from hornbeam and sycamore wood. The folding chess board has an insert tray for the chess pieces storage inside. This set is available in various colours.

TOTAL WEIGHT: **1.5 kg** HEIGHT OF KING: **75 mm** 

CASE/BOARD DIMENSIONS: 440x220x50 mm

MATERIALS USED FOR CHESSMEN: hornbeam, sycamore MATERIALS USED FOR CHESS CASE/BOARD: beech, birch