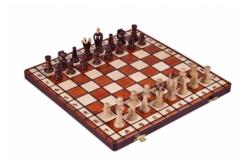

## **Product description**

This medium set of 36x18cm is the most popular from our Royal range. The chess pieces of a King's style are made from hornbeam and sycamore wood. The folding chess board has an insert tray for the chess pieces storage inside. This set is available in brown colour only.

TOTAL WEIGHT: 1.2 kg
HEIGHT OF KING: 70 mm

CASE/BOARD DIMENSIONS: 360x180x40 mm

MATERIALS USED FOR CHESSMEN: **hornbeam, sycamore** MATERIALS USED FOR CHESS CASE/BOARD: **beech, birch**