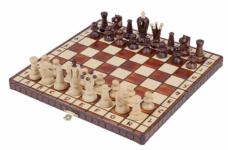

## **Product description**

This is the smallest Royal set of 30x15cm from our CHW line. The King's style chess pieces are made from hornbeam and sycamore wood. The folding chess board has two compartments finished with felt lining for the chess pieces storage inside. This set is available in brown colour.

TOTAL WEIGHT: **0.8 kg** HEIGHT OF KING: **65 mm** 

CASE/BOARD DIMENSIONS: 300x150x50 mm

MATERIALS USED FOR CHESSMEN: **hornbeam, sycamore** MATERIALS USED FOR CHESS CASE/BOARD: **beech, birch**