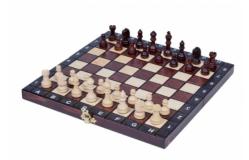

## **Product description**

This new set is a combination of our School and Tourist chess. These lovely hand-crafted chessmen are made from hornbeam and beech wood. The burned folding chess board has a nice insert tray for the chess pieces storage inside. This set is available in brown colour only.

TOTAL WEIGHT: **0.5 kg** HEIGHT OF KING: **50 mm** 

CASE/BOARD DIMENSIONS: 270x135x40 mm

MATERIALS USED FOR CHESSMEN: hornbeam, beech MATERIALS USED FOR CHESS CASE/BOARD: beech, birch