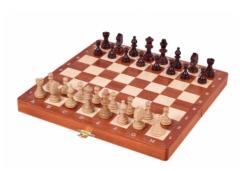

## **Product description**

The Tourist Intarsy set is exactly the same as our magnetic chess CHW11. However the chessmen are not equipped with magnets. These lovely chess pieces made from hornbeam wood are weighted. The folding chess board has been inlaid with mahogany and sycamore wood. Available in brown colour only.

TOTAL WEIGHT: **0.5 kg** HEIGHT OF KING: **55 mm** 

CASE/BOARD DIMENSIONS: 270x135x40 mm

MATERIALS USED FOR CHESSMEN: hornbeam, sycamore

MATERIALS USED FOR CHESS CASE/BOARD: beech, birch, mahogany, sycamore