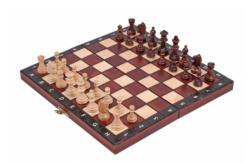

## **Product description**

The Tourist set is exactly the same as our magnetic chess CHW10. However the chessmen are not equipped with magnets. These lovely chessmen made from hornbeam wood are weighted. The folding chess board has an insert tray for the chess pieces storage inside. This set is available in various colours.

TOTAL WEIGHT: **0.5 kg** HEIGHT OF KING: **55 mm** 

CASE/BOARD DIMENSIONS: 270x135x40 mm

MATERIALS USED FOR CHESSMEN: hornbeam, sycamore MATERIALS USED FOR CHESS CASE/BOARD: beech, birch