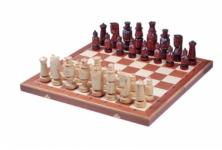

## **Product description**

This set has been the only one from our Spanish Court line now.These lovely chessmen of the Spanish Court set are fully handcrafted. They have been weighted and made from lime wood. The burned folding chess board has two compartments for the chess pieces storage inside which are finished with felt lining. This set is available in brown colour only.

TOTAL WEIGHT: **3.7 kg** HEIGHT OF KING: **150 mm** CASE/BOARD DIMENSIONS: **600x300x65 mm** MATERIALS USED FOR CHESSMEN: **lime** MATERIALS USED FOR CHESS CASE/BOARD: **beech, birch**