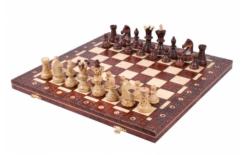

## **Product description**

This chess set from our Royal range corresponds with the Ambassador set. The chessmen are exactly the same and they are made from hornbeam and sycamore wood. However the set has additional ornaments burned on the dark squares of the board. The burned folding chess board has an insert tray for the chess pieces storage inside. This set is available in various colours.

TOTAL WEIGHT: 2.1 kg
HEIGHT OF KING: 110 mm

CASE/BOARD DIMENSIONS: **540x270x60 mm**MATERIALS USED FOR CHESSMEN: **beech, sycamore**MATERIALS USED FOR CHESS CASE/BOARD: **beech, birch**