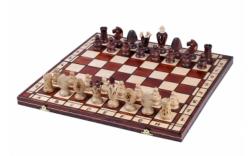

## **Product description**

This set has a size of 48x24cm and it is the largest from our Royal range. The chess pieces of a King's style are unique and they are made from hornbeam and sycamore wood. The folding chess board has an insert tray for the chess pieces storage inside. This set is available in various colours.

TOTAL WEIGHT: 1.8 kg HEIGHT OF KING: 90 mm

CASE/BOARD DIMENSIONS: 480x240x50 mm

MATERIALS USED FOR CHESSMEN: **hornbeam, sycamore** MATERIALS USED FOR CHESS CASE/BOARD: **beech, birch**