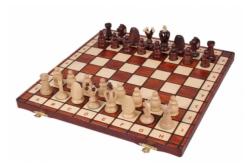

## **Product description**

The size of this set is 44x22cm. It goes with larger chess pieces of a unique King's style. They are made from hornbeam and sycamore wood. The folding chess board has an insert tray for the chess pieces storage inside. This set is available in various colours.

TOTAL WEIGHT: **1.5 kg** HEIGHT OF KING: **75 mm** 

CASE/BOARD DIMENSIONS: 440x220x50 mm

MATERIALS USED FOR CHESSMEN: hornbeam, sycamore MATERIALS USED FOR CHESS CASE/BOARD: beech, birch