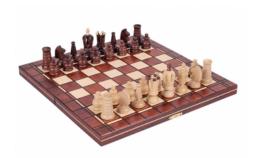

## **Product description**

This set is also called a Mini Royal and it is slightly larger than the CHW93. The set of 32x16cm goes with the lovely chess pieces of a King's style made from hornbeam and sycamore wood. The folding chess board has an insert tray for the chess pieces storage inside. This set is available in various colours.

TOTAL WEIGHT: **0.9 kg** HEIGHT OF KING: **65 mm** 

CASE/BOARD DIMENSIONS: 320x160x50 mm

MATERIALS USED FOR CHESSMEN: hornbeam, sycamore MATERIALS USED FOR CHESS CASE/BOARD: beech, birch