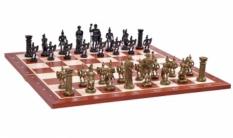

## Roman design, golden/black, felt bottom, weighted

|  | Price  | 38.00 Euro      |
|--|--------|-----------------|
|  | Number | CHTX31 WEIGHTED |
|  | EAN    | 5902560350470   |

## **Product description**

These chess pieces of a Roman design have been made from plastic and they are packed in a polybag as an economical set. These weighted chessmen go also with our Spartan chess set (CH139A). With a 96mm King this set is ideal for our folding plastic and vinyl roll-up chess boards with square size of 55mm. Thanks to felt pads on the bottom these pieces glide across the board nicely. They have been available in golden/black colour.

TOTAL WEIGHT: **0.6 kg** HEIGHT OF KING: **96 mm** MATERIALS USED FOR CHESSMEN: **plastic (weighted)**